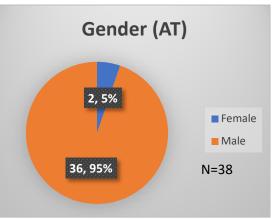

## Daily Data Dashboard – January 11, 2023 Demographics for JTDC Population Wednesday Morning Midnight Count

Total # of probation Involved youth<sup>1</sup>: 1,050











<sup>&</sup>lt;sup>1</sup> Probation Active: Any youth who is pending sentencing with an active social history, has been formally placed on probation or supervision with Cook County Juvenile Probation on the date of the report.

<sup>\*</sup>Age, Gender and Race for Criminal Court population (N=1) is not represented in this report.

Data sources: cFive Supervisor – Probation Population and RMIS – JTDC Population

## Daily Data Dashboard – January 11, 2023 Demographics for JTDC Population Wednesday Morning Midnight Count