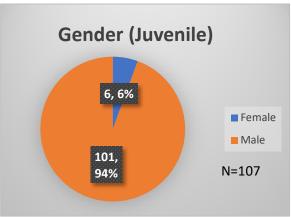

<sup>\*</sup>Age, Gender and Race for Criminal Court population (N=1) is not represented in this report.

Data sources: cFive Supervisor – Probation Population and RMIS – JTDC Population