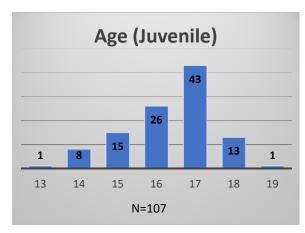

<sup>\*</sup>Age, Gender and Race for Criminal Court population (N=1) is not represented in this report.

Data sources: cFive Supervisor – Probation Population and RMIS – JTDC Population