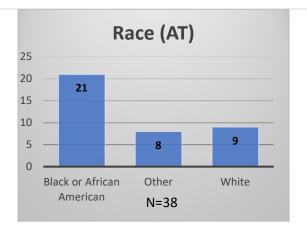

## Daily Data Dashboard – January 11, 2023 Demographics for JTDC Population Wednesday Morning Midnight Count

Total # of probation Involved youth<sup>1</sup>: 1,050











<sup>&</sup>lt;sup>1</sup> Probation Active: Any youth who is pending sentencing with an active social history, has been formally placed on probation or supervision with Cook County Juvenile Probation on the date of the report.

<sup>\*</sup>Age, Gender and Race for Criminal Court population (N=1) is not represented in this report.

Data sources: cFive Supervisor – Probation Population and RMIS – JTDC Population

## Daily Data Dashboard – January 11, 2023 Demographics for JTDC Population Wednesday Morning Midnight Count