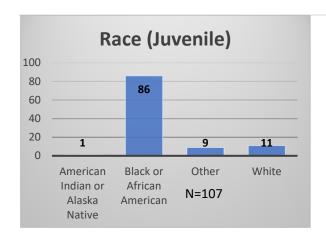

## Daily Data Dashboard – January 11, 2023 Demographics for JTDC Population Wednesday Morning Midnight Count

Total # of probation Involved youth<sup>1</sup>: 1,050











<sup>&</sup>lt;sup>1</sup> Probation Active: Any youth who is pending sentencing with an active social history, has been formally placed on probation or supervision with Cook County Juvenile Probation on the date of the report.

<sup>\*</sup>Age, Gender and Race for Criminal Court population (N=1) is not represented in this report.

Data sources: cFive Supervisor – Probation Population and RMIS – JTDC Population

## Daily Data Dashboard – January 11, 2023 Demographics for JTDC Population Wednesday Morning Midnight Count