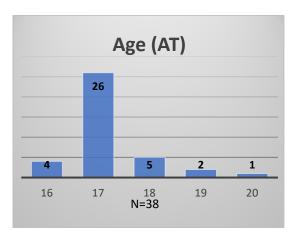

<sup>\*</sup>Age, Gender and Race for Criminal Court population (N=1) is not represented in this report.

Data sources: cFive Supervisor – Probation Population and RMIS – JTDC Population