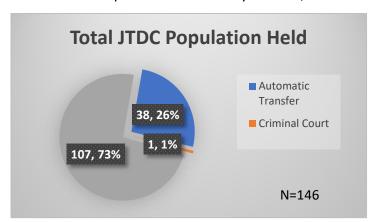

<sup>\*</sup>Age, Gender and Race for Criminal Court population (N=1) is not represented in this report.

Data sources: cFive Supervisor – Probation Population and RMIS – JTDC Population